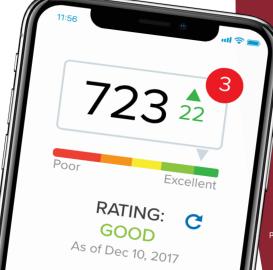

### **Does Your Credit Report Have Errors?**

Did you know 1 out of 3 credit reports has errors? Over a third of consumers have found mistakes on their credit reports. Could you be one of them?

Stay informed and review your credit report with our FREE credit score solution - Credit Sense. Benefits include a downloadable credit report, daily score checks with no impact, real-time monitoring alerts, and the ability to dispute errors directly in the tool.

Some of the common errors found on credit reports are:

- Personal information errors such as wrong name or address.
- Account errors where credit accounts does not match consumer information.

Don't let these mistakes impact your score and lending power.

Take control – enroll in Credit Sense from the CFFCU's Online Banking or Mobile App and check your credit report today!

Toll Free: 800.526.7328 www.communityfocusfcu.org